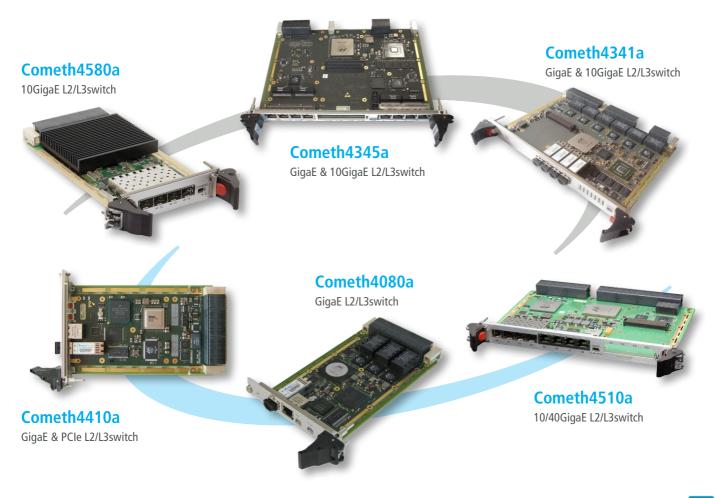

## Discover our comprehensive range of 3U and 6U OpenVPX Ethernet Switches

With its broad range of 3U/6U OpenVPX GbE/10GbE Ethernet switches, Interface Concept has become a leading player on the VPX market place. Various and flexible switch configurations enable users to build systems, in line with their application needs. A Switchware software package, developed and supported by IC, allows customers to configure and manage these switches - Hybrid (PCIe for data plance and Ethernet for Control Plane) or Ethernet only Switches.

All these L2/L3 switches are compliant with OpenVPX and VPX VITA standards. They are available in standard, extended, rugged and conduction-cooled grades.